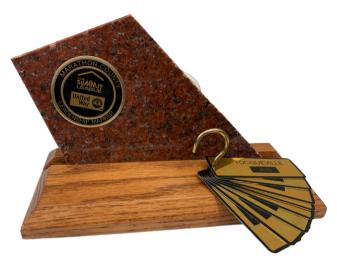

Summit League members support the bold goal of United Way of Marathon County to lift 10,000 community members to financial stability by 2033.

Like a survey marker marks the summit, this award marks the personal summit of success. The Wausau Red Granite represents our summit of Rib Mountain and the strong foundation our

community provides for our children. The oak, while mighty and strong, symbolizes growth, change, and the importance of planting seeds for our future. The medallion, oak base, and Wausau Red Granite were supplied by local companies.